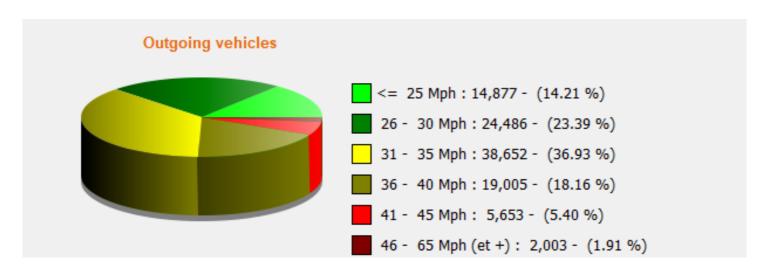

## Speed percentile(outgoing)

**V30:** 27.00Mph **V50:** 31.00Mph **V85:** 37.00Mph

**Start date:** Thursday, November 25, 2021 12:00 AM **End date:** Wednesday, January 26, 2022 7:00 PM

Location: