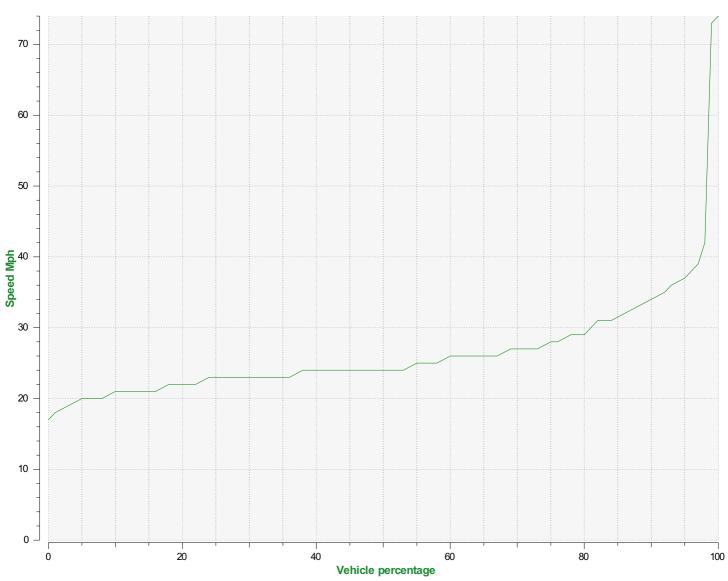

## Speed percentiles (incoming)

**V30:** 23.00Mph **V50:** 24.00Mph **V85:** 31.00Mph

**Start date:** Thursday, November 25, 2021 12:00 AM **End date:** Wednesday, January 26, 2022 7:00 PM

Location: