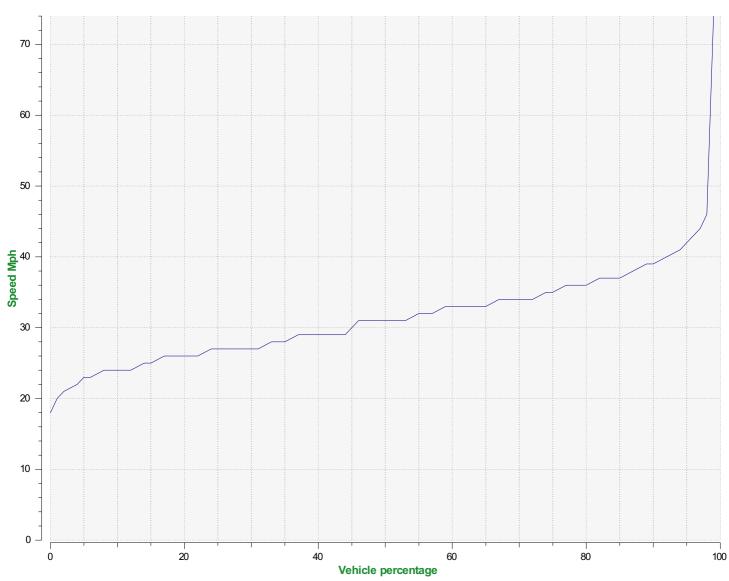

## Speed percentile(outgoing)

**V30:** 27.00Mph **V50:** 31.00Mph **V85:** 37.00Mph

**Start date:** Thursday, November 25, 2021 12:00 AM **End date:** Wednesday, January 26, 2022 7:00 PM

Location: