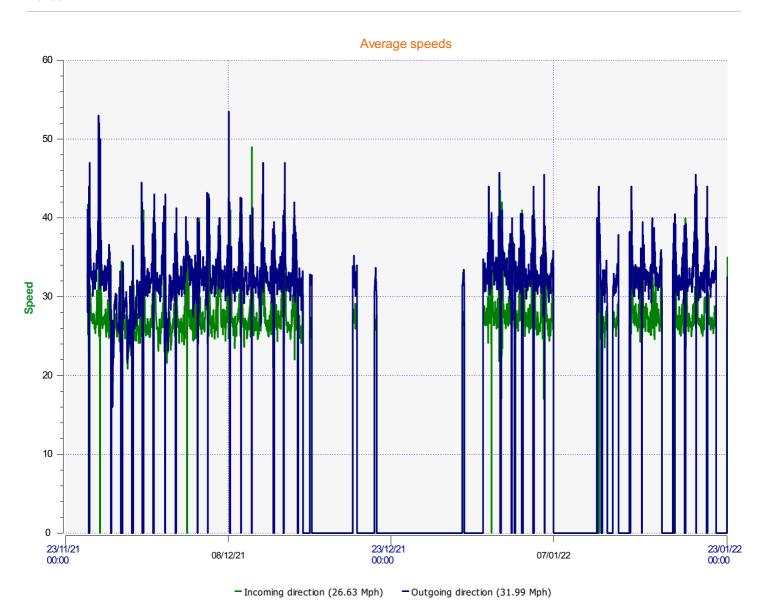

## Speed percentiles (incoming)

**V30:** 23.00Mph **V50:** 24.00Mph **V85:** 31.00Mph

**Start date:** Thursday, November 25, 2021 12:00 AM **End date:** Wednesday, January 26, 2022 7:00 PM

Location:

## Speed percentile(outgoing)

**V30:** 27.00Mph **V50:** 31.00Mph **V85:** 37.00Mph

**Start date:** Thursday, November 25, 2021 12:00 AM **End date:** Wednesday, January 26, 2022 7:00 PM

Location: