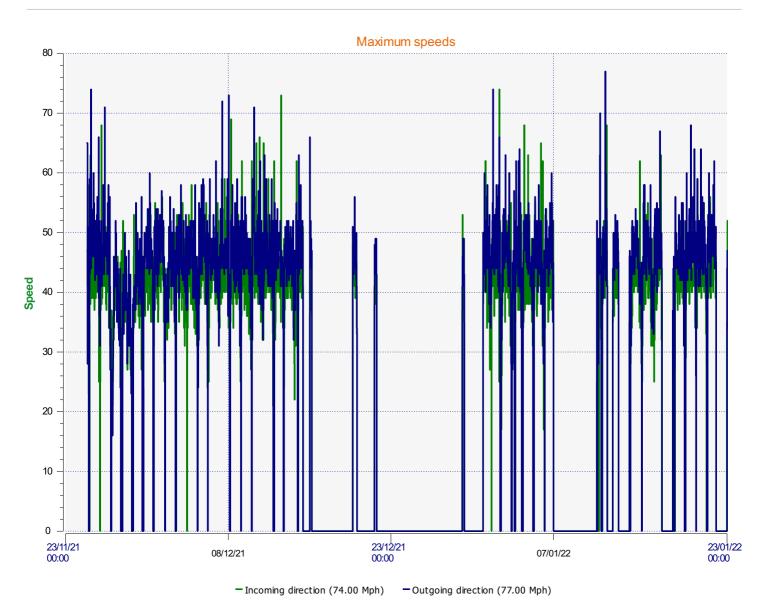

**EVOGRAPH** MEASUREMENTS SYNTHESIS **24/12/2021** 

Revision 4.2



Start date: End date: Thursday, November 25, 2021 12:00 AM Wednesday, January 26, 2022 7:00 PM

Location:



Location:



Location:



Location:



Location:



Location:



## Speed percentiles (incoming)

**V30:** 23.00Mph **V50:** 24.00Mph **V85:** 31.00Mph

**Start date:** Thursday, November 25, 2021 12:00 AM **End date:** Wednesday, January 26, 2022 7:00 PM

Location:



## Speed percentile(outgoing)

**V30:** 27.00Mph **V50:** 31.00Mph **V85:** 37.00Mph

**Start date:** Thursday, November 25, 2021 12:00 AM **End date:** Wednesday, January 26, 2022 7:00 PM

Location: