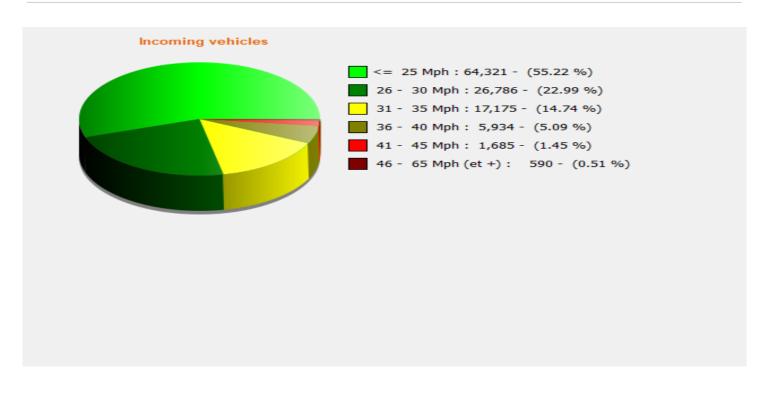

## Speed percentiles (incoming)

**V30:** 23.00Mph **V50:** 24.00Mph **V85:** 31.00Mph

**Start date:** Thursday, November 25, 2021 12:00 AM **End date:** Wednesday, January 26, 2022 7:00 PM

Location: