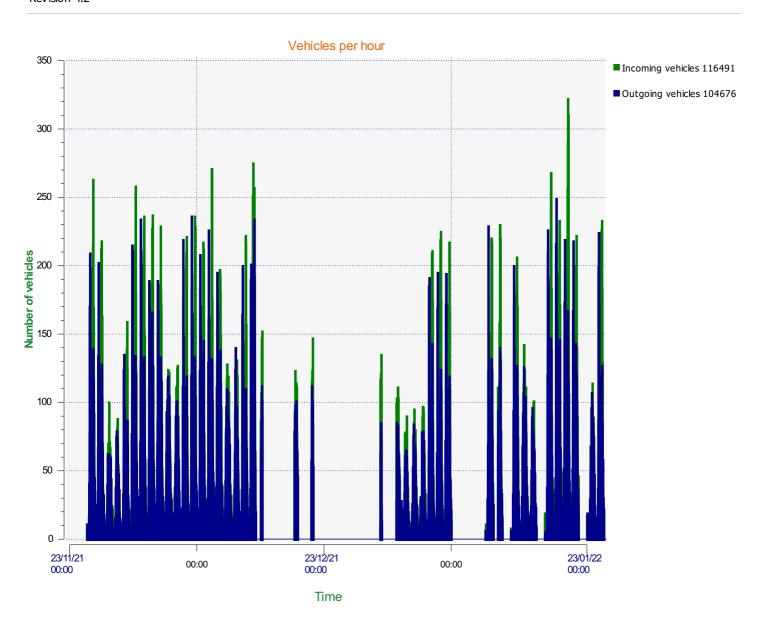

**EVOGRAPH** MEASUREMENTS SYNTHESIS **24/12/2021** 

Revision 4.2



Start date: End date: Thursday, November 25, 2021 12:00 AM Wednesday, January 26, 2022 7:00 PM

Location:



Location:



Location:



Location:



Location:



Location:



## Speed percentiles (incoming)

**V30:** 23.00Mph **V50:** 24.00Mph **V85:** 31.00Mph

**Start date:** Thursday, November 25, 2021 12:00 AM **End date:** Wednesday, January 26, 2022 7:00 PM

Location:



## Speed percentile(outgoing)

**V30:** 27.00Mph **V50:** 31.00Mph **V85:** 37.00Mph

**Start date:** Thursday, November 25, 2021 12:00 AM **End date:** Wednesday, January 26, 2022 7:00 PM

Location: